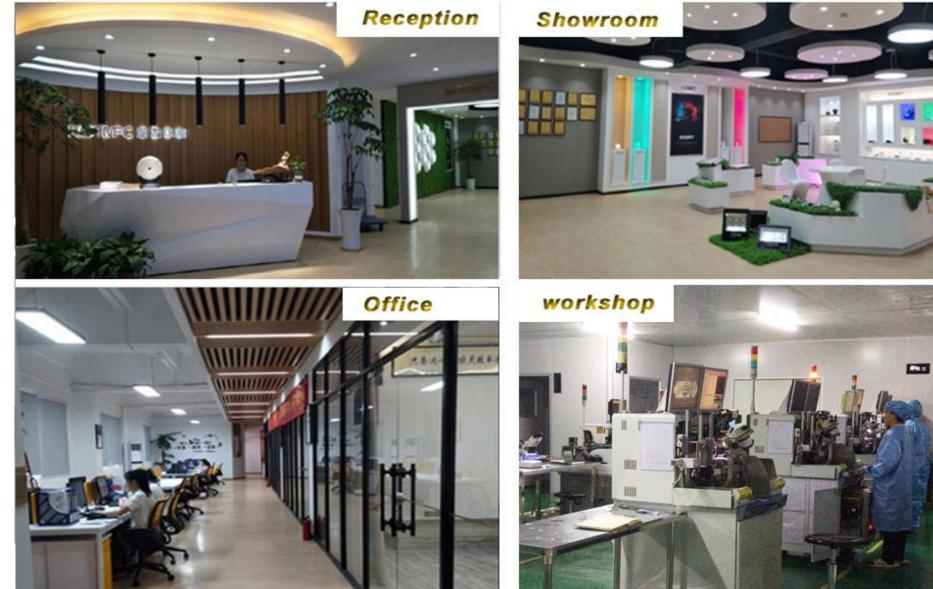

gement system certification. All of our products are Pb free.

Lanjin has absorbed the advanced manufacturing technology of Japan, Korea and Western Europe. With a high starting point, high quality market positioning, develop high temperature resistance & long life LED. Widely used in communication equipment, swithching power supply, decorative lighting, multi-speaker, DVD and other electronics.

Lanjin is constantly introduce advanced equipment and advanced technology, strive to provide customers with satisfactory products and services, create excellent brand image.





## SMD LED



## **Product Show**



# Hot Sell





## Through-hole LED











## High Power LED



## **Digital LED display**





### Lanjin Factory Equipment











Photo show







### Certifications















## Welcome to Lanjin!





#### **BOSMFC**/*Lanjinlight*

#### DONGGUAN LANJIN OPTOELECTRONICS CO.LTD