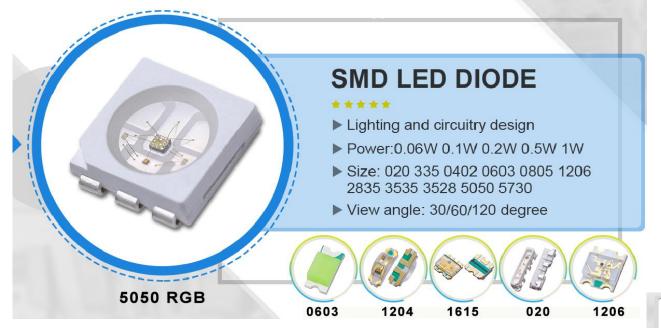

ht emitting diode, LED digital display, SMD LED and through-hole LED. The company has passed ISO9001:2015 international Quality management system certification, and now applying for ISO14001 Environmental management system certification. All of our products are Pb free.

Lanjin has absorbed the advanced manufacturing technology of Japan, Korea and Western Europe. With a high starting point, high quality market positioning, develop high temperature resistance & long life LED. Widely used in communication equipment, swithching power supply, decorative lighting, multi-speaker, DVD and other electronics.

Lanjin is constantly introduce advanced equipment and advanced technology, strive to provide customers with satisfactory products and services, create excellent brand image.





## SMD LED



## **Product Show**



# Hot Sell





## Through-hole LED











## High Power LED



## **Digital LED display**





### Lanjin Factory Equipment











Photo show







### Certifications















## Welcome to Lanjin!





#### **BOSMFC**/*Lanjinlight*

#### DONGGUAN LANJIN OPTOELECTRONICS CO.LTD