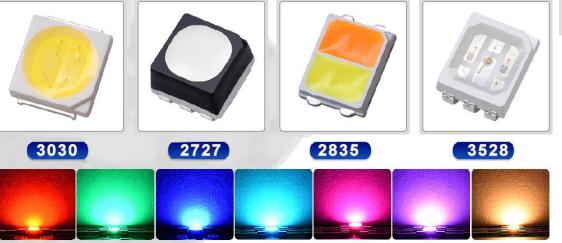

digital display, SMD LED and through-hole LED. The company has passed ISO9001:2015 international Quality management system certification, and now applying for ISO14001 Environmental management system certification. All of our products are Pb free.

Lanjin has absorbed the advanced manufacturing technology of Japan, Korea and Western Europe. With a high starting point, high quality market positioning, develop high temperature resistance & long life LED. Widely used in communication equipment, swithching power supply, decorative lighting, multi-speaker, DVD and other electronics.

Lanjin is constantly introduce advanced equipment and advanced technology, strive to provide customers with satisfactory products and services, create excellent brand image.





## SMD LED



## **Product Show**



# Hot Sell





## Through-hole LED











## High Power LED



## **Digital LED display**





### Lanjin Factory Equipment











Photo show







### Certifications















## Welcome to Lanjin!





#### **BOSMFC**/*Lanjinlight*

#### DONGGUAN LANJIN OPTOELECTRONICS CO.LTD