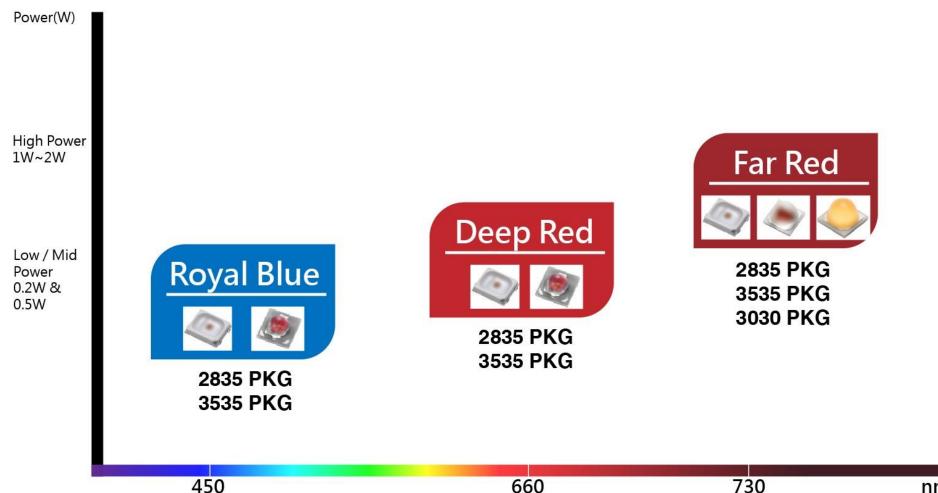

(Public) Organizations)

▲ Large-size screen for monitoring center



Movie theater screen

# VBU - Signage Outdoor Product Application





Giant screen for sports stadium

Giant outdoor screen for shopping mall



▲ Indicator light on the platform of railway stations

# LCBU - Lighting Product Family



# **LCBU - UVC** Product Family

Power(W)

High power >20mW

Mid power 2~10mW

Low power <2mW





New rubber version

Combat Version

Market share





Quartz glass version

UV 3535

- 材 Home Appliance
- ★ Air purification
- ★ Air-conditioner purification
- \* Consumer product



SCHEROLAN ....

New rubber version Quartz glass version

### High Power

Professional Designs

- ★ Water purification
- ★ Space sterilization
- ★ Special applications



# LCBU - Horticulture Product Family



nm

# LCBU - Module Product Family

#### DOB Application Modules

- High-end market applications
- Explosion proof lighting
- Outdoor lighting applications
- Special lighting applications







- IR sensor Module
- RGB Controller Module
- RGB+IC Module
- Light guide module





### UV Module

- UVA Curing Module
- UVA air purifier module
- UVC sterilizer module





## Semi-Power Device Product Application









# Semi-Power Device Product Family