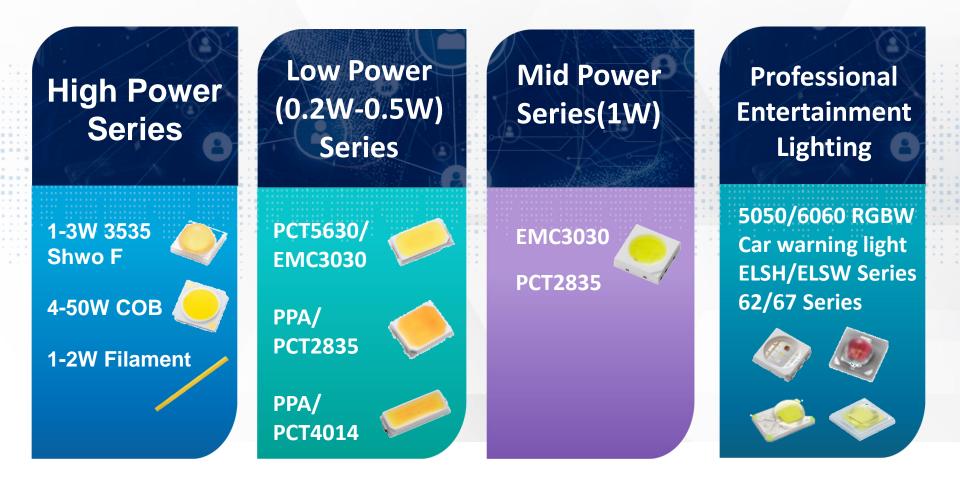

# **VBU** Product Family All-round solutions



A Paral S

# **VBU - CCBU** Product Application





▲ Home Appliances ▲ Gaming keyboard and peripherals





▲ Smart Home

▲ Entertainment electronics industry

# VBU - Flash Product Application





▲ Mobile phone and tablet flash ▲ Scanner light of barcode reader







IP Camera/Network Camera

# VBU - Signage - Indoor Product Application





Large-size screen for broadcast studio 🔺 Screen used in a hall or at a commercial exhibition



(Public) Organizations)

▲ Large-size screen for monitoring center



Movie theater screen

# VBU - Signage Outdoor Product Application





Giant screen for sports stadium

Giant outdoor screen for shopping mall



▲ Indicator light on the platform of railway stations

# LCBU - Lighting Product Family



# **LCBU - UVC** Product Family

Power(W)

High power >20mW

Mid power 2~10mW

Low power <2mW





New rubber version

Combat Version

Market share





Quartz glass version

UV 3535

- 材 Home Appliance
- ★ Air purification
- ★ Air-conditioner purification
- \* Consumer product



SCHEROLAN ....

New rubber version Quartz glass version

### High Power

Professional Designs

- ★ Water purification
- ★ Space sterilization
- ★ Special applications



# LCBU - Horticulture Product Family



nm

# LCBU - Module Product Family

#### DOB Application Modules

- High-end market applications
- Explosion proof lighting
- Outdoor lighting applications
- Special lighting applications







- IR sensor Module
- RGB Controller Module
- RGB+IC Module
- Light guide module





### UV Module

- UVA Curin