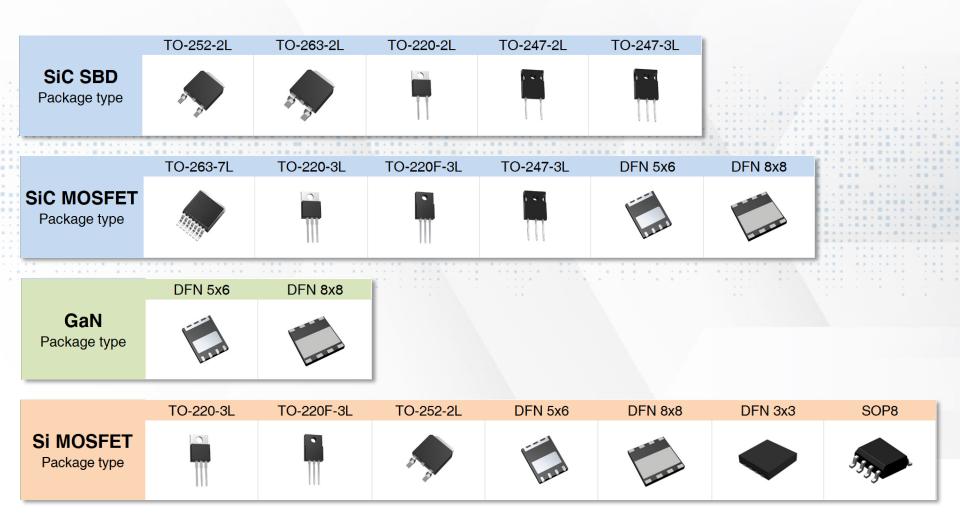

Quartz glass version

UV 3535

- 材 Home Appliance
- ★ Air purification
- ★ Air-conditioner purification
- \* Consumer product



SCHEROLAN ....

New rubber version Quartz glass version

### High Power

Professional Designs

- ★ Water purification
- ★ Space sterilization
- ★ Special applications



# LCBU - Horticulture Product Family



nm

# LCBU - Module Product Family

#### DOB Application Modules

- High-end market applications
- Explosion proof lighting
- Outdoor lighting applications
- Special lighting applications







- IR sensor Module
- RGB Controller Module
- RGB+IC Module
- Light guide module





### UV Module

- UVA Curing Module
- UVA air purifier module
- UVC sterilizer module





## Semi-Power Device Product Application









# Semi-Power Device Product Family