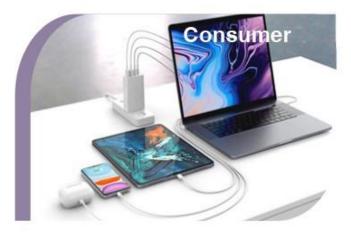

Quartz glass version

UV 3535

- 材 Home Appliance
- ★ Air purification
- ★ Air-conditioner purification
- \* Consumer product

SCHEROLAN ....

New rubber version Quartz glass version