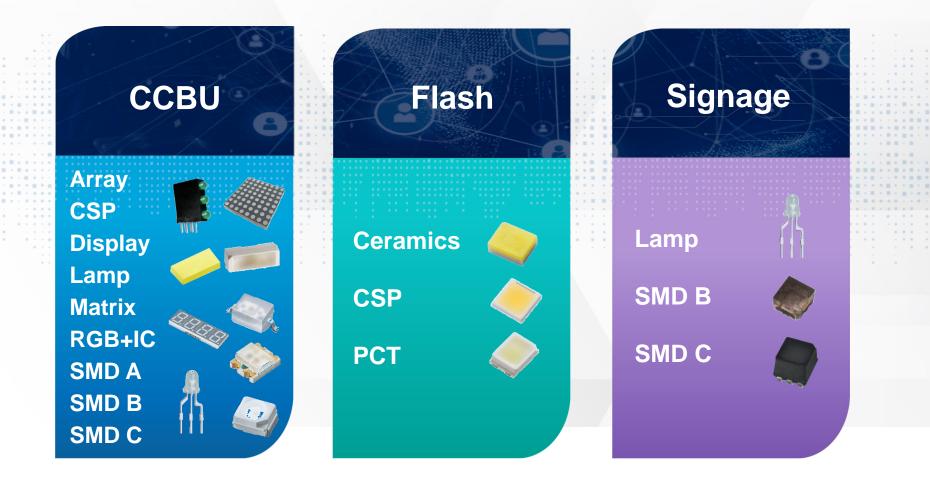

# **VBU - CCBU** Product Application

▲ Home Appliances ▲ Gaming keyboard and peripherals

▲ Smart Home

▲ Entertainment electronics industry

# VBU - Flash Product Application

▲ Mobile phone and tablet flash ▲ Scanner light of barcode reader

IP Camera/Network Camera

# VBU - Signage - Indoor Product Application

Large-size screen for broadcast studio 🔺 Screen used in a hall or at a commercial exhibition

(Public) Organizations)

▲ Large-size screen for monitoring center