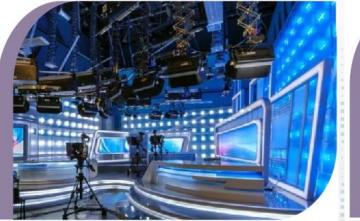

# VBU - Signage - Indoor Product Application

Large-size screen for broadcast studio 🔺 Screen used in a hall or at a commercial exhibition

(Public) Organizations)

▲ Large-size screen for monitoring center